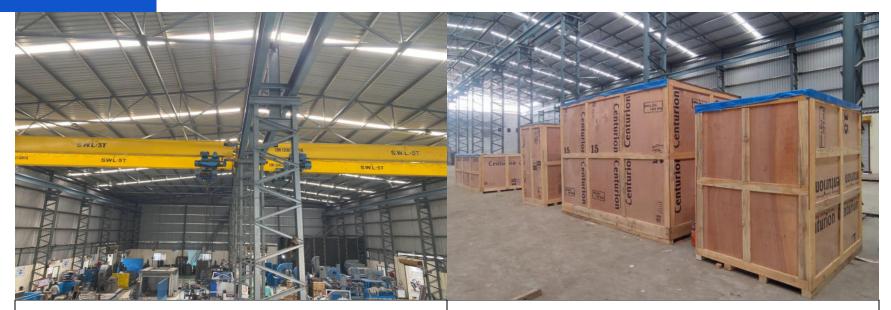

# **Careful Material Handling (A)**

With 4 Nos. of **5 Ton Overhead Cranes** we can **effective move impellers** with sizes **upward of 4m**. The cranes **can travel to the front gate** for easy loading/ unloading. Jitamitra can offer multiple packaging options like plastic wrap, bubble wrap, pallets, wooden boxes and export ready fumigation process.

#### Focus on Fast Dispatch (B)

We have **high capacity cranes** placed strategically in the plant. The cranes can reach the front gate allowing **loading and unloading from 3 vehicles** simultaneously Our unique plant layout designed around logistical needs, cuts down loading and unloading time by 50% and allows fast dispatch of fans and blowers!