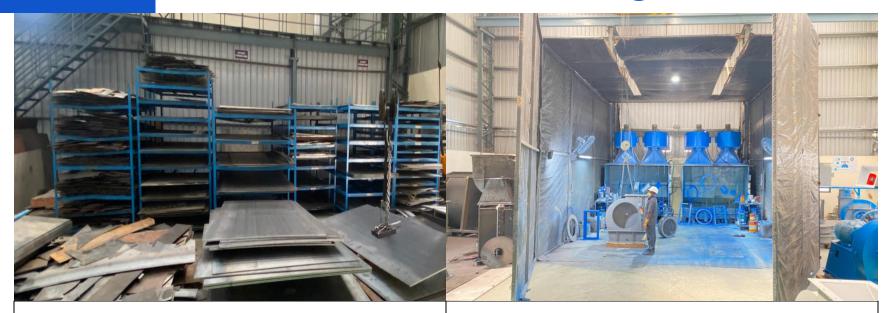

# High Precision Manufacturing (B)

Large blowers assembly is easy with crane girder height at 8 meters and roof at 10.5 meters. This also allows safe performance testing of Big blowers.

Jitamitra fan manufacturing is sped up by efficient and orderly WIP storage racks, pallets and stands.

# **Global Quality Standards (A)**

Jitamitra uses one of its kind custom made TEST BED for RIGID MOUNTED fan testing. This method provides 100% accurate results for RIGID mounted fans. Testing is followed with **Scientific Test Bench with 200 HP VFD Pane**l as per IS 4894. **Fan curves are plotted** for detailed analysis with sophisticated office tools.