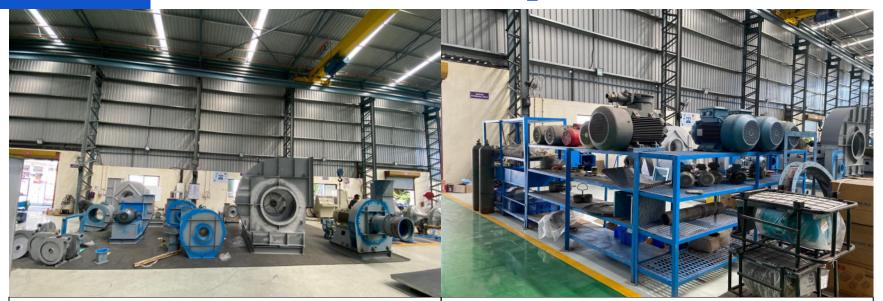

# Jitamitra New Plant (Plant - 2)

| Plant Capacity         | Sq. m. | Sq. Ft. (~) |
|------------------------|--------|-------------|
| Total Plant Area       | 3600   | 38800       |
| Working area           | 2400   | 25700       |
| Office area (2 floors) | 350    | 3600        |
| Margin area            | 1200   | 13000       |

Plant Address: Plot B-20/2, MIDC Area, Ahmednagar, Maharashtra, India

Plant operational since January 2023

#### Jitamitra Plant - 1

| Plant Capacity         | Sq. m. | Sq. Ft. (~) |
|------------------------|--------|-------------|
| Total Plant Area       | 1600   | 17200       |
| Working area           | 900    | 9700        |
| Office area (2 floors) | 350    | 3800        |
| Margin area            | 350    | 3800        |

Plant Address: Plot N-7, MIDC Area, Ahmednagar, Maharashtra, India

Plant operational since January 2012