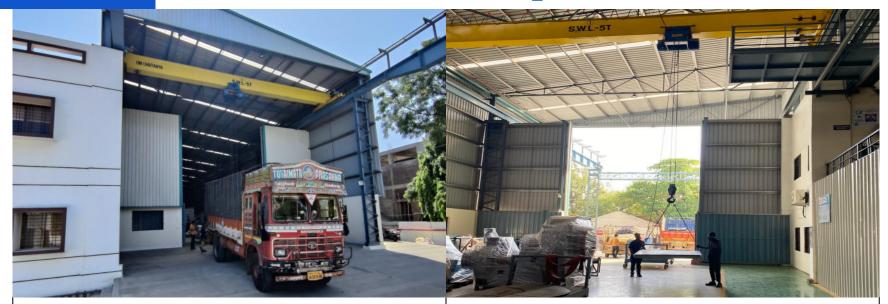

# **Careful Material Handling (A)**

With 4 Nos. of **5 Ton Overhead Cranes** we can **effective move impellers** with sizes **upward of 4m**. The cranes **can travel to the front gate** for easy loading/ unloading. Jitamitra can offer multiple packaging options like plastic wrap, bubble wrap, pallets, wooden boxes and export ready fumigation process.

#### Focus on Fast Dispatch (B)

We have **high capacity cranes** placed strategically in the plant. The cranes can reach the front gate allowing **loading and unloading from 3 vehicles** simultaneously Our unique plant layout designed around logistical needs, cuts down loading and unloading time by 50% and allows fast dispatch of fans and blowers!