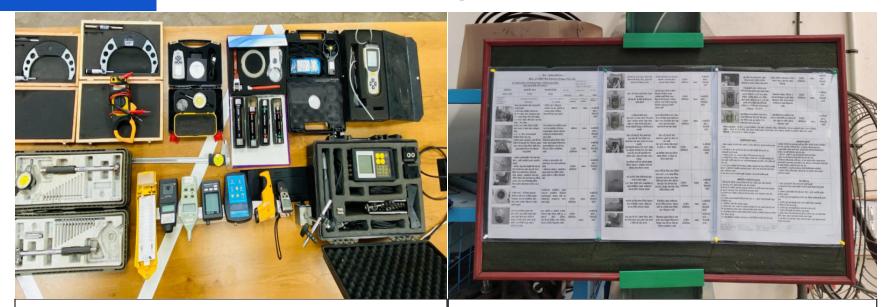

# **Global Quality Standards (C)**

With a wide range of latest instruments, gauges, fixtures, Jitamitra QC team is capable to record accurate readings and improving quality. We use ISO 9001:2015 standard process and methodology as well as 5S at each workstation. This allows for consistent quality and fast output.

# **Global Quality Standards (D)**

Trained QC team records **quick and accurate test results** at multiple test conditions. Performance **Test Report is computerized**.

Dedicated **Inward Inspection** and storage of all **machined**, **bought out parts** and **outsourced processes**.