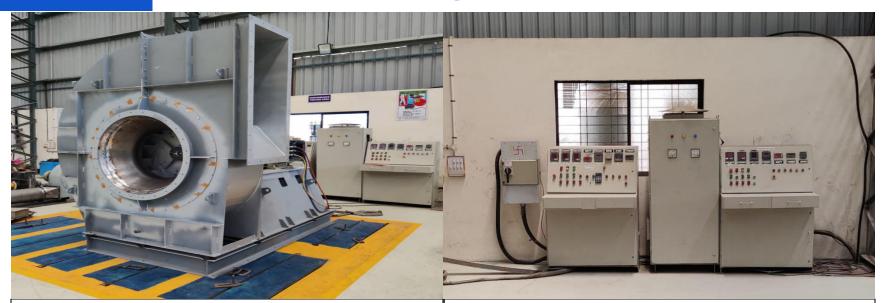

# **Global Quality Standards (A)**

Jitamitra uses one of its kind custom made TEST BED for RIGID MOUNTED fan testing. This method provides 100% accurate results for RIGID mounted fans. Testing is followed with **Scientific Test Bench with 200 HP VFD Pane**l as per IS 4894. **Fan curves are plotted** for detailed analysis with sophisticated office tools.

# **Global Quality Standards (D)**

Trained QC team records **quick and accurate test results** at multiple test conditions. Performance **Test Report is computerized**.

Dedicated **Inward Inspection** and storage of all **machined**, **bought out parts** and **outsourced processes**.