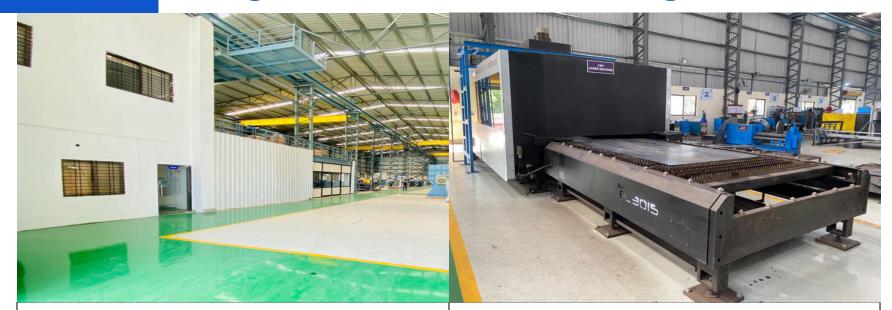

# **High Precision Manufacturing (A)**

**Epoxy coating** is provided for 100% of shop floor to ensure **DUST FREE, BURR FREE, SMOKE FREE** manufacturing for all products and spare parts. Jitamitra has the state of the art machinery including Fiber Laser, CNC bending, Balancing, Spinning, Welding, Rolling, Finishing, Painting and Testing machines.

# High Precision Manufacturing (B)

Large blowers assembly is easy with crane girder height at 8 meters and roof at 10.5 meters. This also allows safe performance testing of Big blowers.

Jitamitra fan manufacturing is sped up by efficient and orderly WIP storage racks, pallets and stands.