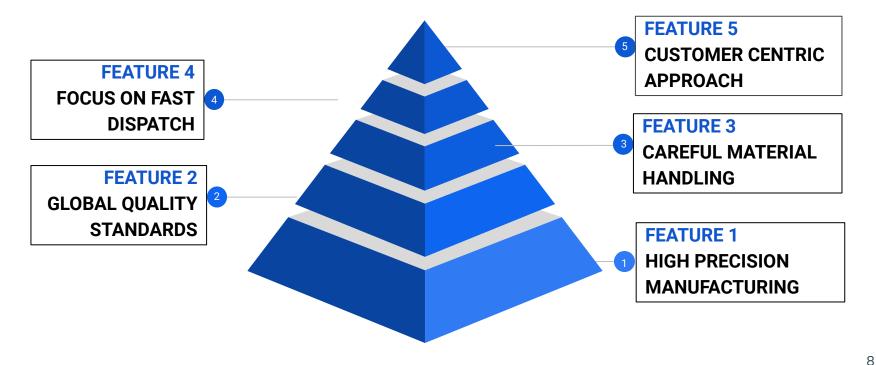

# **Manufacturing Plant Features**

**NEW PLANT IS DESIGNED TO GUARANTEE '100% CUSTOMER SATISFACTION'!** 

# **High Precision Manufacturing (A)**

**Epoxy coating** is provided for 100% of shop floor to ensure **DUST FREE, BURR FREE, SMOKE FREE** manufacturing for all products and spare parts. Jitamitra has the state of the art machinery including Fiber Laser, CNC bending, Balancing, Spinning, Welding, Rolling, Finishing, Painting and Testing machines.

# High Precision Manufacturing (B)

Large blowers assembly is easy with crane girder height at 8 meters and roof at 10.5 meters. This also allows safe performance testing of Big blowers.

Jitamitra fan manufacturing is sped up by efficient and orderly WIP storage racks, pallets and stands.

# High Precision Manufacturing (C)

**Jitamitra** plant is equipped with **modern light strip** system for easier work in **natural lighting** which allows high quality output for **finishing and assembly**. We have **highly skilled workers** with us from **last 12 years**. We encourage smooth communication and **sharing of knowledge** between our entire team.

# High Precision Manufacturing (D)

Jitamitra has a skilled team of certified welders to complete all critical tacks, joints and full welds.

Jitamitra production happens with the JOB CARD method. All records are maintained offline and online for checking live status of each job.